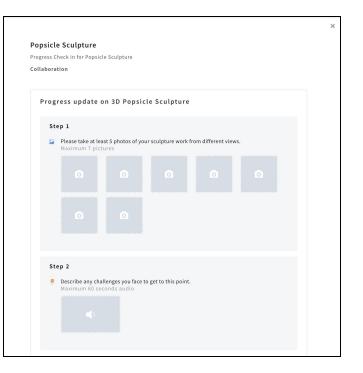

Living Light in the Ocean Twilight<br>Zone | Living Light in the Ocean Twilight<br>Zone | Earth Day 2020. Sustain the<br>Change! | Earth Day 2020. Sustain the<br>Change!     |
| App Store Google Play               | H Collaboration<br>Applications of Science | H Collaboration<br>Applications of Science | H Collaboration                        | H Collaboration<br>Applications of Science |

#### New Quick Authoring Tool

| Title                             |   |
|-----------------------------------|---|
|                                   |   |
|                                   |   |
| Description (max 1000 characters) |   |
| Folder                            |   |
| My Assignments                    | - |

## New Peer to Peer and Community Sharing



### New Assignment Preview Feature