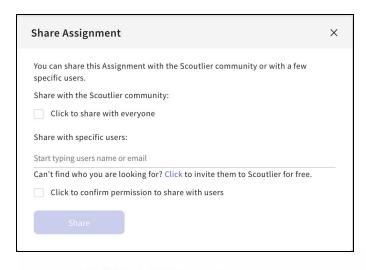

The growth of the community of Scoutlier users has enriched the community library of teaching materials created by users which you can borrow and adapt for your own use. We have also expanded the opportunity to share (or receive) lessons and assessments from your fellow Scoutlier users by email.

## New Peer to Peer and Community Sharing